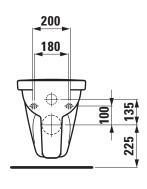

## **SPECIFICATION TEXT**

Comfort wallhung WC rimless washdown Laufen-MODERNA R sanitary ceramic, for concealed cistern
EN 997, EN 33, 6/3-I-flush, dimensions 360 x 560 x 410 mm
elevated a seated height with WC seat of 480 mm
Special feature: rimless, concealed surfaces directing water are fully glazed throughout, closed water rim, vacuum checked
Further options / accessories: WC seat without cover 89354.7, 89654.2, 89895.1, WC seat and cover 89354.2, 89354.3, 89654.0, 89895.0,
WC seat and cover with automatic lowering 89354.4, 89654.1
Order no. 82154.6

## TECHNICAL DRAWINGS / S 1 : 20