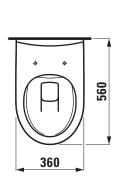

## **SPECIFICATION TEXT**

Comfort wallhung WC rimless washdown Laufen-MODERNA R sanitary ceramic, for concealed cistern
EN 997, EN 33, 6/3-I-flush, dimensions 360 x 560 x 410 mm
elevated a seated height with WC seat of 480 mm
Special feature: rimless, concealed surfaces directing water are fully glazed throughout, closed water rim, vacuum checked
Further options / accessories: WC seat without cover 89354.7, 89654.2, 89895.1, WC seat and cover 89354.2, 89354.3, 89654.0, 89895.0,
WC seat and cover with automatic lowering 89354.4, 89654.1
Order no. 82154.6

## TECHNICAL DRAWINGS / S 1 : 20