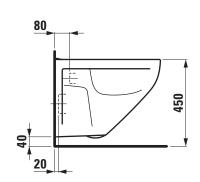

## **SPECIFICATION TEXT**

Comfort wallhung WC rimless washdown Laufen-MODERNA R sanitary ceramic, for concealed cistern
EN 997, EN 33, 6/3-I-flush, dimensions 360 x 560 x 410 mm
elevated a seated height with WC seat of 480 mm
Special feature: rimless, concealed surfaces directing water are fully glazed throughout, closed water rim, vacuum checked
Further options / accessories: WC seat without cover 89354.7, 89654.2, 89895.1, WC seat and cover 89354.2, 89354.3, 89654.0, 89895.0,
WC seat and cover with automatic lowering 89354.4, 89654.1
Order no. 82154.6

## TECHNICAL DRAWINGS / S 1 : 20