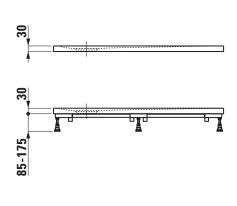

## TECHNICAL DRAWINGS / S 1 : 20

## **SET LAUFEN PRO**

Shower tray MARBOND square 21095.6

| TECHNICAL DA        | ATA                                                  |                     |                                                                                                                                                                                                    |
|---------------------|------------------------------------------------------|---------------------|----------------------------------------------------------------------------------------------------------------------------------------------------------------------------------------------------|
| Order no.           | 21095.6                                              | Mounting acc. excl. | Antinoise set for the frame installation to fulfil DIN 4109 and SIA 181: Frame height 85-160 mm, order no. 29898.8                                                                                 |
| Certified to        | EN 14257, EN 251                                     |                     |                                                                                                                                                                                                    |
| Dimensions          | 900 x 900 mm                                         |                     |                                                                                                                                                                                                    |
| Depth               | 30 mm                                                |                     | Frame height 85-175 mm, order no. 29899.0                                                                                                                                                          |
| Specification       | Square shower tray made of                           |                     | 3-D sealing tape: Sealing set 3,0 m, for sealed sides ≤ 3 m, includes 1 sealing tape (width 120 mm, length 3 m), 3-D inside corner for sealing (1 piece) and 2x 3 rm antinoise tape (width 30 mm), |
|                     | Marbond (Gel Coat surface matt, with structure)      |                     |                                                                                                                                                                                                    |
|                     | with Antislip, Class C (DIN 51097)                   |                     |                                                                                                                                                                                                    |
|                     | Removable siphon cover, stainless steel              |                     |                                                                                                                                                                                                    |
|                     | For floor-even installation or on floor installation |                     |                                                                                                                                                                                                    |
| Weight              | 34,0 kg                                              |                     | order no. 29564.2                                                                                                                                                                                  |
| Mounting acc. excl. | Mounting box incl. waste, Ø 90 mm without            | Otherwise           | Additional sealing set 2,0 m, for sealed                                                                                                                                                           |
|                     | cover (pre-assembled), water drain connection        |                     | sides ≥ 3 m, order no. 29564.7                                                                                                                                                                     |
|                     | possible left or right hand side:                    |                     | 3-D sealing corners:                                                                                                                                                                               |
|                     | Type DN 50, height 100 mm, order no. 29004.3         |                     | Inside corner, 1 piece, order no. 29564.3                                                                                                                                                          |
|                     | Type DN 40, height 75 mm, order no. 29003.3          |                     | Outside corner for floor-even installation, set 3 parts, order no. 29564.4                                                                                                                         |
|                     | Waste DN 50, Ø 90 mm without cover,                  |                     | Dispersion sealing composition, tube 500 ml,                                                                                                                                                       |
|                     | order no. 29512.7                                    |                     | order no. 29564.5                                                                                                                                                                                  |
|                     | Mounting box, water drain connection possible        |                     | Noise control band, order no. 29555.1                                                                                                                                                              |
|                     | left or right hand side:                             |                     | For customised Marbond shower trays                                                                                                                                                                |
|                     | Type DN 50, height 100 mm, order no. 29004.1         |                     | oder no. 21295.0 please use the order form.                                                                                                                                                        |
|                     | Type DN 40, height 75 mm, order no. 29003.1          | Colours             | 000 - White matt structured, 077 - Light grey                                                                                                                                                      |
|                     |                                                      |                     | matt structured, 078 - Anthracite matt structured                                                                                                                                                  |
|                     | Installation frame, adjustable height between        |                     | 079 - Concrete matt structured, 080 - Black mat                                                                                                                                                    |
|                     | 85-160 mm, order no. 29844.1                         |                     | structured                                                                                                                                                                                         |
|                     | 85-175 mm, order no. 29571.0                         |                     |                                                                                                                                                                                                    |