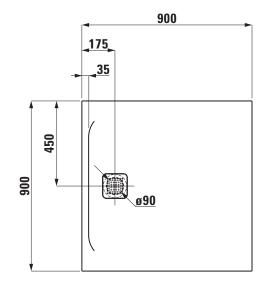

## TECHNICAL DRAWINGS / S 1 : 20

## **SET LAUFEN PRO**

Shower tray MARBOND square 21095.6

| TECHNICAL DA        | ATA                                                  |                     |                                                                                                                                                                                                    |
|---------------------|------------------------------------------------------|---------------------|----------------------------------------------------------------------------------------------------------------------------------------------------------------------------------------------------|
| Order no.           | 21095.6                                              | Mounting acc. excl. | Antinoise set for the frame installation to fulfil DIN 4109 and SIA 181: Frame height 85-160 mm, order no. 29898.8                                                                                 |
| Certified to        | EN 14257, EN 251                                     |                     |                                                                                                                                                                                                    |
| Dimensions          | 900 x 900 mm                                         |                     |                                                                                                                                                                                                    |
| Depth               | 30 mm                                                |                     | Frame height 85-175 mm, order no. 29899.0                                                                                                                                                          |
| Specification       | Square shower tray made of                           |                     | 3-D sealing tape: Sealing set 3,0 m, for sealed sides ≤ 3 m, includes 1 sealing tape (width 120 mm, length 3 m), 3-D inside corner for sealing (1 piece) and 2x 3 rm antinoise tape (width 30 mm), |
|                     | Marbond (Gel Coat surface matt, with structure)      |                     |                                                                                                                                                                                                    |
|                     | with Antislip, Class C (DIN 51097)                   |                     |                                                                                                                                                                                                    |
|                     | Removable siphon cover, stainless steel              |                     |                                                                                                                                                                                                    |
|                     | For floor-even installation or on floor installation |                     |                                                                                                                                                                                                    |
| Weight              | 34,0 kg                                              |                     | order no. 29564.2                                                                                                                                                                                  |
| Mounting acc. excl. | Mounting box incl. waste, Ø 90 mm without            | Otherwise           | Additional sealing set 2,0 m, for sealed                                                                                                                                                           |
|                     | cover (pre-assembled), water drain connection        |                     | sides ≥ 3 m, order no. 29564.7                                                                                                                                                                     |
|                     | possible left or right hand side:                    |                     | 3-D sealing corners:                                                                                                                                                                               |
|                     | Type DN 50, height 100 mm, order no. 29004.3         |                     | Inside corner, 1 piece, order no. 29564.3                                                                                                                                                          |
|                     | Type DN 40, height 75 mm, order no. 29003.3          |                     | Outside corner for floor-even installation, set 3 parts, order no. 29564.4                                                                                                                         |
|                     | Waste DN 50, Ø 90 mm without cover,                  |                     | Dispersion sealing composition, tube 500 ml,                                                                                                                                                       |
|                     | order no. 29512.7                                    |                     | order no. 29564.5                                                                                                                                                                                  |
|                     | Mounting box, water drain connection possible        |                     | Noise control band, order no. 29555.1                                                                                                                                                              |
|                     | left or right hand side:                             |                     | For customised Marbond shower trays                                                                                                                                                                |
|                     | Type DN 50, height 100 mm, order no. 29004.1         |                     | oder no. 21295.0 please use the order form.                                                                                                                                                        |
|                     | Type DN 40, height 75 mm, order no. 29003.1          | Colours             | 000 - White matt structured, 077 - Light grey                                                                                                                                                      |
|                     |                                                      |                     | matt structured, 078 - Anthracite matt structured                                                                                                                                                  |
|                     | Installation frame, adjustable height between        |                     | 079 - Concrete matt structured, 080 - Black mat                                                                                                                                                    |
|                     | 85-160 mm, order no. 29844.1                         |                     | structured                                                                                                                                                                                         |
|                     | 85-175 mm, order no. 29571.0                         |                     |                                                                                                                                                                                                    |