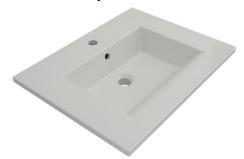

## Milano Vanity Basin 50 cm

Product code: 1643-001-0126

| Collection        | Milano               |
|-------------------|----------------------|
| Size              | 475 X 515            |
| Brand             | воссні               |
| Surface           | Glazed Hygiene       |
| Colour            | Glossy White         |
| Class             | CL 25                |
| Weight            | 12,92 kg             |
|                   | Overflow badge A0237 |
| Accessory         | POP-UP 6190 - 0002   |
|                   | Mounting set A0238   |
| 210<br>300<br>215 | 950                  |